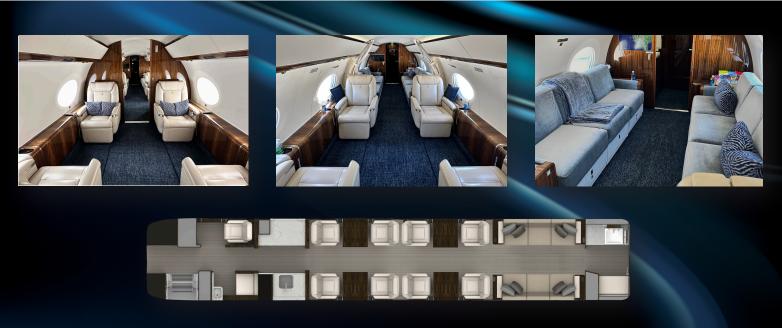

## **SEATS**

- Four forward captain's chairs
- Four mid captain's chairs
- (2) Three place aft divans

### **BERTHS**

- Five single beds
- One full bed

## CAPABILITIES

- Cruising Speed: 685 mph
- Range: 8,056 statute miles
- Duration: 16.0 hours
- Cruising Altitude: 51,000 feet

This large, stand-up cabin (6' 4") will accommodate up to 14 passengers in a luxurious setting. Features include KA Band worldwide WIFI, worldwide satellite phone, a forward full gourmet galley, open bar, entertainment system, Airshow, leather seats, 110-volt outlet, and two private enclosed lavatories.