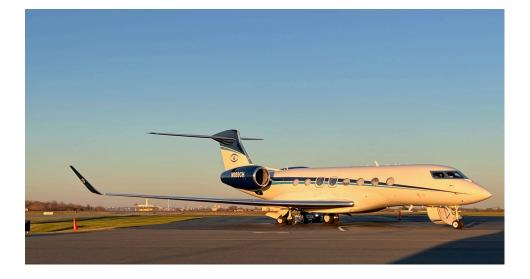

# G650ER N889CH

## CAPABILITIES

- Cruising Speed: 685 mph
- Range: 8,056 statute miles
- Duration: 16.0 hours
- Cruising Altitude: 51,000 feet

This large, stand-up cabin (6' 4") will accommodate up to 14 passengers in a luxurious setting. Features include KA Band worldwide WIFI, worldwide satellite phone, a forward full gourmet galley, open bar, entertainment system, Airshow, leather seats, 110-volt outlet, and two private enclosed lavatories.