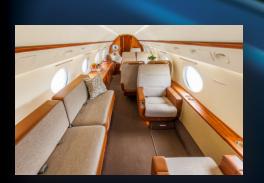

## **SEATS**

- (2) Four place divan with two captain's chairs
- Four place conference table

## **BERTHS**

- Four single beds
- One full bed