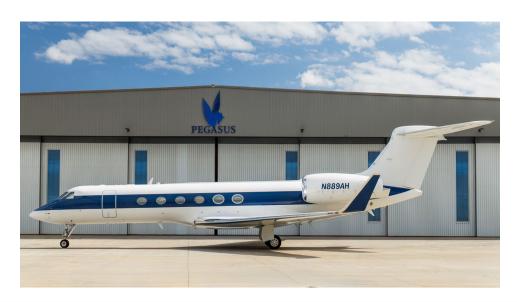

## **GULFSTREAM V | N889AH**

## **CAPABILITIES**

- Cruising Speed: 585 mph
- Range: 6,675 statute miles
- Duration: 13.5 hours
- Cruising Altitude: 51,000 feet

This large, stand-up cabin (6' 1") will accommodate up to 16 passengers in a luxurious setting. Features include free domestic Gogo wireless internet, worldwide satellite phone, an aft full gourmet galley, open bar, entertainment system with CD and DVD player, iPod interface, Airshow, leather seats, 110 volt outlet, and two private enclosed lavatories.