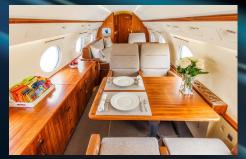

## **SEATS**

- (2) Four place divan with two captain's chairs
- Four place conference table

## **CAPABILITIES**

- Cruising Speed: 585 mph
- Range: 6,675 statute miles
- Duration: 13.5 hours
- Cruising Altitude: 51,000 feet

This large, stand-up cabin (6' 1") will accommodate up to 16 passengers in a luxurious setting. Features include free domestic Gogo wireless internet, worldwide satellite phone, an aft full gourmet galley, open bar, entertainment system with CD and DVD player, iPod interface, Airshow, leather seats, 110 volt outlet, and two private enclosed lavatories.