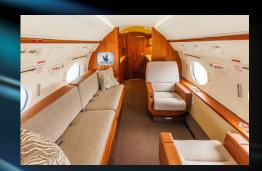

## **SEATS**

- (2) Four place divan with two captain's chairs
- Four place conference table

## **BERTHS**

- Four single beds
- One full bed