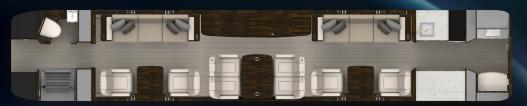

## **GULFSTREAM V | N889AH**

## **SEATS**

- (2) Four place divan with two captain's chairs
- Four place conference table

## **BERTHS**

- Four single beds
- One full bed

## **CAPABILITIES**

- Cruising Speed: 585 mph
- Range: 6,675 statute miles
- Duration: 13.5 hours
- Cruising Altitude: 51,000 feet

This large, stand-up cabin (6' 1") will accommodate up to 16 passengers in a luxurious setting. Features include free domestic Gogo wireless internet, worldwide satellite phone, an aft full gourmet galley, open bar, entertainment system with CD and DVD player, iPod interface, Airshow, leather seats, 110 volt outlet, and two private enclosed lavatories.