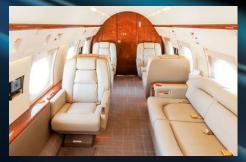

## **SEATS**

- Four captain's chairs
- (1) Three place divan with two captain's chairs
- Four place conference table

## **CAPABILITIES**

- Cruising Speed: 550 mph
- Range: 4,987 statute miles
- Duration: 9 hours
- Cruising Altitude: 45,000 feet

This large, stand-up cabin (6' 1") will accommodate up to
13 passengers in a luxurious setting. Features include free domestic
Gogo wireless internet, worldwide satellite phone, aft full gourmet
galley, open bar, entertainment system with CD and DVD player,
iPod interface, Airshow, leather seats, 110 volt outlet, and
two private enclosed lavatories.