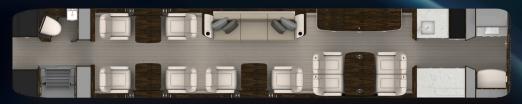

## **SEATS**

- Four captain's chairs
- (1) Three place divan with two captain's chairs
- Four place conference table

## **BERTHS**

- Four single beds
- One double bed

## **CAPABILITIES**

- Cruising Speed: 550 mph
- Range: 4,987 statute miles
- Duration: 9 hours
- Cruising Altitude: 45,000 feet

This large, stand-up cabin (6' 1") will accommodate up to
13 passengers in a luxurious setting. Features include free domestic
Gogo wireless internet, worldwide satellite phone, aft full gourmet
galley, open bar, entertainment system with CD and DVD player,
iPod interface, Airshow, leather seats, 110 volt outlet, and
two private enclosed lavatories.