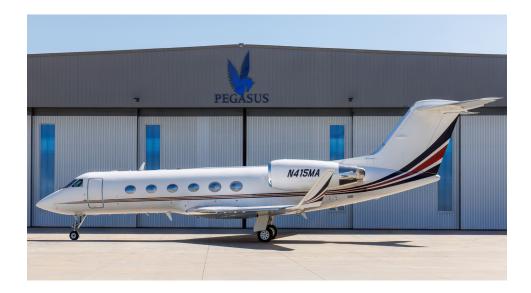

## GIV-SP | N415MA

## **CAPABILITIES**

- Cruising Speed: 550 mph
- Range: 4,987 statute miles
- Duration: 9 hours
- Cruising Altitude: 45,000 feet

This large, stand-up cabin (6' 1") will accommodate up to
13 passengers in a luxurious setting. Features include free domestic
Gogo wireless internet, worldwide satellite phone, aft full gourmet
galley, open bar, entertainment system with CD and DVD player,
iPod interface, Airshow, leather seats, 110 volt outlet, and
two private enclosed lavatories.