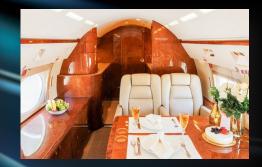

## **SEATS**

- Four captain's chairs
- (1) Three place divan with two captain's chairs
- Four place conference table

## **CAPABILITIES**

- Cruising Speed: 550 mph
- Range: 4,987 statute miles
- Duration: 9 hours
- Cruising Altitude: 45,000 feet

This large, stand-up cabin (6' 1") will accommodate up to
13 passengers in a luxurious setting. Features include free domestic
Gogo wireless internet, worldwide satellite phone, aft full gourmet
galley, open bar, entertainment system with CD and DVD player,
iPod interface, Airshow, leather seats, 110 volt outlet, and
two private enclosed lavatories.