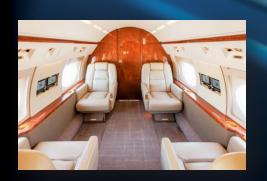

## **SEATS**

- Four captain's chairs
- (1) Three place divan with two captain's chairs
- Four place conference table

## **CAPABILITIES**

- Cruising Speed: 550 mph
- Range: 4,987 statute miles
- Duration: 9 hours
- Cruising Altitude: 45,000 feet

This large, stand-up cabin (6' 1") will accommodate up to
13 passengers in a luxurious setting. Features include free domestic
Gogo wireless internet, worldwide satellite phone, aft full gourmet
galley, open bar, entertainment system with CD and DVD player,
iPod interface, Airshow, leather seats, 110 volt outlet, and
two private enclosed lavatories.