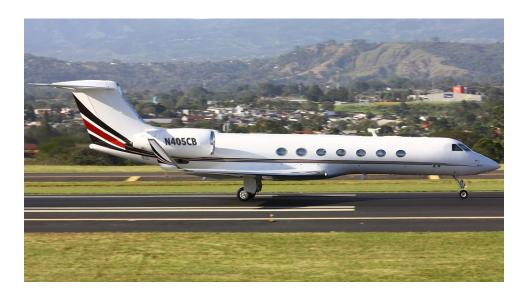

## **GULFSTREAM 550 | N405CB**

## **CAPABILITIES**

- Cruising Speed: 585 mph
- Range: 6,675 statute miles
- Duration: 15 hours
- Cruising Altitude: 51,000 feet

This large, stand-up cabin (6' 1") will accommodate up to 14 passengers in a luxurious setting. Features include free domestic Gogo wireless internet, worldwide satellite phone, an aft full gourmet galley, open bar, entertainment system with CD and DVD player, iPod interface, Airshow, leather seats, 110 volt outlet, and two private enclosed lavatories.