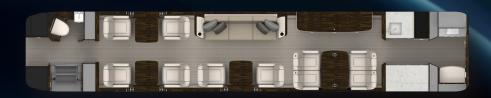

## **GULFSTREAM 550 | N405CB**

## **SEATS**

- Four forward captain's chairs
- (1) Four place divan with two captain's chairs
- Four place conference table

## **BERTHS**

- Four single beds
- One full bed

## **CAPABILITIES**

- Cruising Speed: 585 mph
- Range: 6,675 statute miles
- Duration: 15 hours
- Cruising Altitude: 51,000 feet

This large, stand-up cabin (6' 1") will accommodate up to 14 passengers in a luxurious setting. Features include free domestic Gogo wireless internet, worldwide satellite phone, an aft full gourmet galley, open bar, entertainment system with CD and DVD player, iPod interface, Airshow, leather seats, 110 volt outlet, and two private enclosed lavatories.