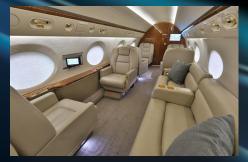

## **SEATS**

- Four forward captain's chairs
- (1) Four place divan with two captain's chairs
- Four place conference table

## **CAPABILITIES**

- Cruising Speed: 585 mph
- Range: 6,675 statute miles
- Duration: 15 hours
- Cruising Altitude: 51,000 feet

This large, stand-up cabin (6' 1") will accommodate up to 14 passengers in a luxurious setting. Features include free domestic Gogo wireless internet, worldwide satellite phone, an aft full gourmet galley, open bar, entertainment system with CD and DVD player, iPod interface, Airshow, leather seats, 110 volt outlet, and two private enclosed lavatories.