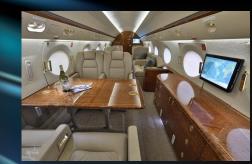

## **SEATS**

- Four forward captain's chairs
- (1) Four place divan with two captain's chairs
- Four place conference table

## **CAPABILITIES**

- Cruising Speed: 585 mph
- Range: 6,675 statute miles
- Duration: 15 hours
- Cruising Altitude: 51,000 feet

This large, stand-up cabin (6' 1") will accommodate up to 14 passengers in a luxurious setting. Features include free domestic Gogo wireless internet, worldwide satellite phone, an aft full gourmet galley, open bar, entertainment system with CD and DVD player, iPod interface, Airshow, leather seats, 110 volt outlet, and two private enclosed lavatories.