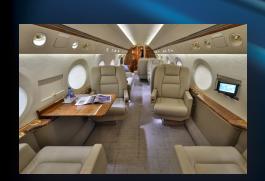

## **SEATS**

- Four forward captain's chairs
- (1) Four place divan with two captain's chairs
- Four place conference table

## **CAPABILITIES**

- Cruising Speed: 585 mph
- Range: 6,675 statute miles
- Duration: 15 hours
- Cruising Altitude: 51,000 feet

This large, stand-up cabin (6' 1") will accommodate up to 14 passengers in a luxurious setting. Features include free domestic Gogo wireless internet, worldwide satellite phone, an aft full gourmet galley, open bar, entertainment system with CD and DVD player, iPod interface, Airshow, leather seats, 110 volt outlet, and two private enclosed lavatories.